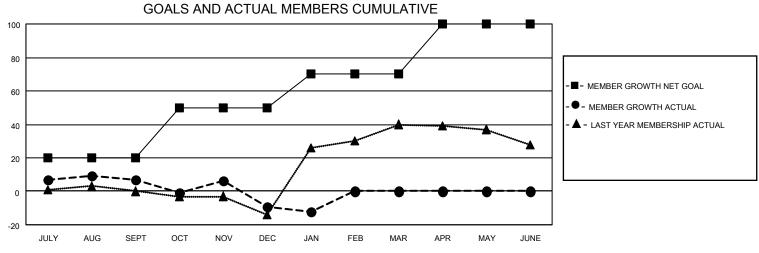

## District 11 A2

| Clubs RESULTS FOR 2021-2022 |   |   |   | Members RESULTS FOR 2021-2022 |    |    |    |
|-----------------------------|---|---|---|-------------------------------|----|----|----|
|                             |   |   |   |                               |    |    |    |
| JULY/AUG/SEPT               | 0 | 0 | 0 | JULY/AUG/SEPT                 | 20 | 37 | 24 |
| OCT/NOV/DEC                 | 0 | 0 | 0 | OCT/NOV/DEC                   | 30 | 29 | 44 |
| JAN/FEB/MAR                 | 0 | 0 | 0 | JAN/FEB/MAR                   | 20 | 8  | 9  |
| APR/MAY/JUNE                | 0 | 0 | 0 | APR/MAY/JUNE                  | 30 | 0  | 0  |